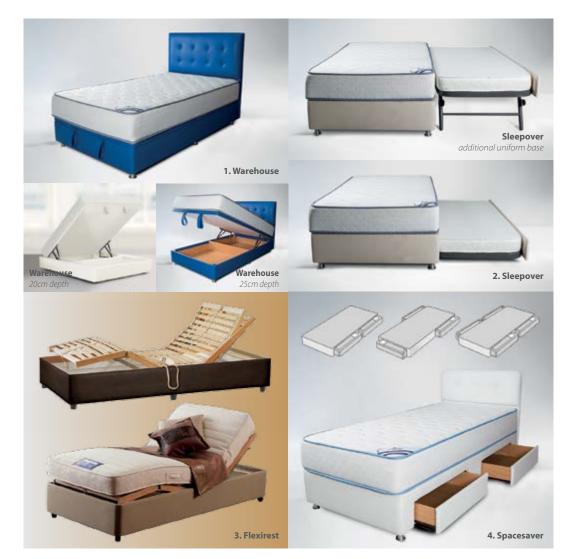

# 1. Warehouse

- Ideal solution for people who need **additional storage space.**
- Base with two options for **uniform storage space:** 20cm and 25cm
  depth.
- Can support any Mattress type
- Opens and closes easily without
  moving the mattress

# 3. Flexirest

- Specially designed for people with mobility issues.
- Base (Divan) with **electronic lift**
- Combined with mattresses without springs.

# 2. Sleepover

- An ideal solution for **additional** sleeping space for guests.
- Convertible base of uniform flat surface for expansion of existing Base (Divan)
- The additional uniform base comes with **hinged base leg** so that it may match the height of the main base.

- Base (Divan) with **drawers**, in 3 different combinations
- Ideal solution for **additional storage** space
- Suitable for all mattress types