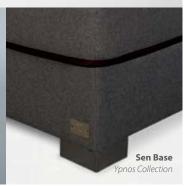

# Bases Sueno, Sonno, Sen

## Uniform flat surface with independent springs

• Durable and Robust.

٠

- When lying down, our body creates pressure points due to its weight. Once the function of the mattress springs and base (divan) are synchronized, however, the pressure points are absorbed, and weaken, before finally being eliminated.
- In combination with the independent springs of the Ypnos range mattresses, support and comfort are maximised.
- When lying down, our body creates pressure points due to its weight. Once the function of the mattress springs and base (divan) are synchronized, however, the pressure points are absorbed, and weaken, before finally being eliminated.
- Ideally combined with the Ypnos Collection Headboards.

## Important: A uniform flat surface is necessary for the correct operation of the mattress.

\* Sueno in Spanish means sleep, Sonno in Italian means Sleep, Sen in Polish means Sleep

Sueno Base Alkistis Headboard Ypnos Collection