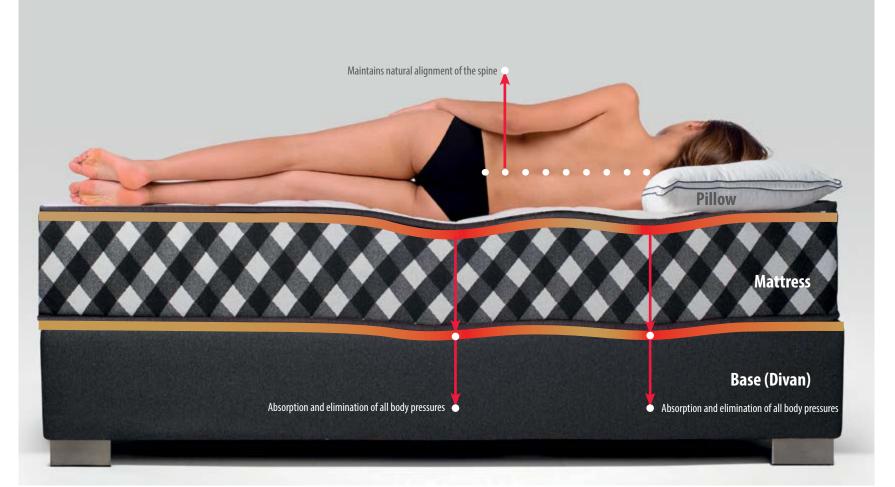

# Base (Divan)

For an Ideal Sleep Quality, we need the following:

- A Base (Divan)
- A Mattress
- A Pillow

The perfect combination of these three components contributes to the absorption and elimination of all body pressures, always aiming at the preservation of the spinal cord at its right place. (see diagram)

## Uniform flat surface with independent springs

• Durable and Robust.

٠

- When lying down, our body creates pressure points due to its weight. Once the function of the mattress springs and base (divan) are synchronized, however, the pressure points are absorbed, and weaken, before finally being eliminated.
- In combination with the independent springs of the Ypnos range mattresses, support and comfort are maximised.
- When lying down, our body creates pressure points due to its weight. Once the function of the mattress springs and base (divan) are synchronized, however, the pressure points are absorbed, and weaken, before finally being eliminated.
- Ideally combined with the Ypnos Collection Headboards.