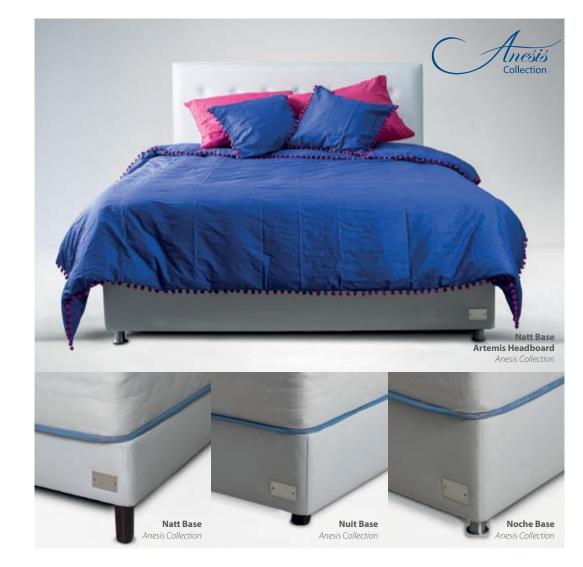

# Bases Natt, Nuit & Noche

Uniform wooden surface

- Durable and Robust
- Reinforces the levels of support of the **Anesis Collection** mattresses
- Ideally combined with the **Anesis Collection** headboards.

### Important: A uniform flat surface is necessary for the correct operation of the mattress.

\* Natt in Swedish means night, Nuit in French means night, Noche in Spanish means night