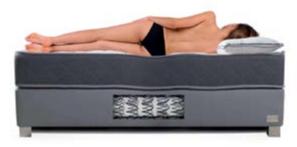

# Base (Divan)

For an Ideal Sleep Quality, we need the following:

- A Base (Divan)
- A Mattress
- A Pillow

The perfect combination of these three components contributes to the absorption and elimination of all body pressures, always aiming at the preservation of the spinal cord at its right place. (see diagram)

## Uniform flat surface with independent springs

• Durable and Robust.

٠

- When lying down, our body creates pressure points due to its weight. Once the function of the mattress springs and base (divan) are synchronized, however, the pressure points are absorbed, and weaken, before finally being eliminated.
- In combination with the independent springs of the Ypnos range mattresses, support and comfort are maximised.
- When lying down, our body creates pressure points due to its weight. Once the function of the mattress springs and base (divan) are synchronized, however, the pressure points are absorbed, and weaken, before finally being eliminated.
- Ideally combined with the Ypnos Collection Headboards.