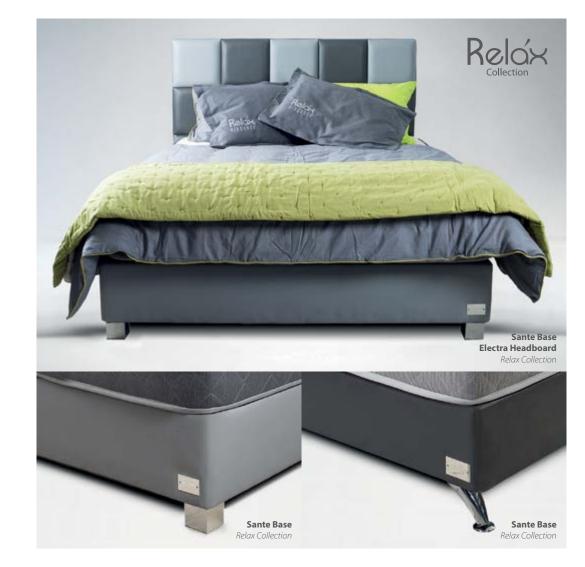

# Bases Sante, Swen

Uniform flat surface with homogeneous springs

- Durable and Robust
- Maximum pressure elimination, as it is absorbed into the divan where it weakens and disappears.
- Combined with the Relax range mattresses support and comfort are maximised.
- Ideally combined with the **Relax Collection** Headboards.

Important: A uniform flat surface is necessary for the correct operation of the mattress.

\* Sante in French means health, Swen in Haitian Creole means care

### For your Base (Divan), you may choose:

- **Type of Base (Divan)** with independent springs, with uniform springs or solid wood
- Size You may place your order in any dimensions
- Height of Base (Divan) in combination with the height of the base leg of your choice
- Design and height of base leg
- **Colour** Fabrics and leathers in a variety of designs and colours
- Headboard from the Ypnos, Relax or Anesis Collections.