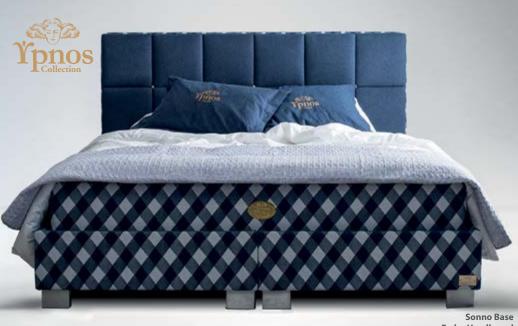

# Bases Sueno, Sonno, Sen

## Uniform flat surface with independent springs

• Durable and Robust.

٠

- When lying down, our body creates pressure points due to its weight. Once the function of the mattress springs and base (divan) are synchronized, however, the pressure points are absorbed, and weaken, before finally being eliminated.
- In combination with the independent springs of the Ypnos range mattresses, support and comfort are maximised.
- When lying down, our body creates pressure points due to its weight. Once the function of the mattress springs and base (divan) are synchronized, however, the pressure points are absorbed, and weaken, before finally being eliminated.
- Ideally combined with the Ypnos Collection Headboards.

## Important: A uniform flat surface is necessary for the correct operation of the mattress.

\* Sueno in Spanish means sleep, Sonno in Italian means Sleep, Sen in Polish means Sleep

Sueno Base Alkistis Headboard Ypnos Collection