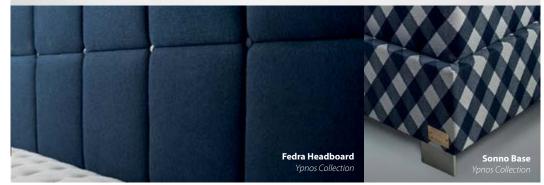

# Bases Sueno, Sonno, Sen

## Uniform flat surface with independent springs

• Durable and Robust.

٠

- When lying down, our body creates pressure points due to its weight. Once the function of the mattress springs and base (divan) are synchronized, however, the pressure points are absorbed, and weaken, before finally being eliminated.
- In combination with the independent springs of the Ypnos range mattresses, support and comfort are maximised.
- When lying down, our body creates pressure points due to its weight. Once the function of the mattress springs and base (divan) are synchronized, however, the pressure points are absorbed, and weaken, before finally being eliminated.
- Ideally combined with the Ypnos Collection Headboards.

## Important: A uniform flat surface is necessary for the correct operation of the mattress.

\* Sueno in Spanish means sleep, Sonno in Italian means Sleep, Sen in Polish means Sleep

Sueno Base Alkistis Headboard Ypnos Collection