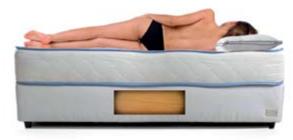

# Base (Divan)

For an Ideal Sleep Quality, we need the following:

- A Base (Divan)
- A Mattress
- A Pillow

The perfect combination of these three components contributes to the absorption and elimination of all body pressures, always aiming at the preservation of the spinal cord at its right place. (see diagram)

The purchase of these components must always follow a proper trial with the assistance of a qualified Sleep Advisor.