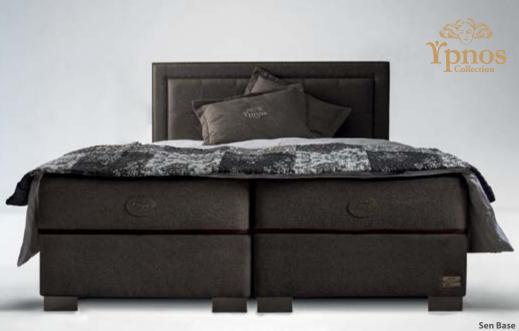

# Bases Sueno, Sonno, Sen

## Uniform flat surface with independent springs

• Durable and Robust.

٠

- When lying down, our body creates pressure points due to its weight. Once the function of the mattress springs and base (divan) are synchronized, however, the pressure points are absorbed, and weaken, before finally being eliminated.
- In combination with the independent springs of the Ypnos range mattresses, support and comfort are maximised.
- When lying down, our body creates pressure points due to its weight. Once the function of the mattress springs and base (divan) are synchronized, however, the pressure points are absorbed, and weaken, before finally being eliminated.
- Ideally combined with the Ypnos Collection Headboards.

## Important: A uniform flat surface is necessary for the correct operation of the mattress.

\* Sueno in Spanish means sleep, Sonno in Italian means Sleep, Sen in Polish means Sleep

Sueno Base Alkistis Headboard Ypnos Collection