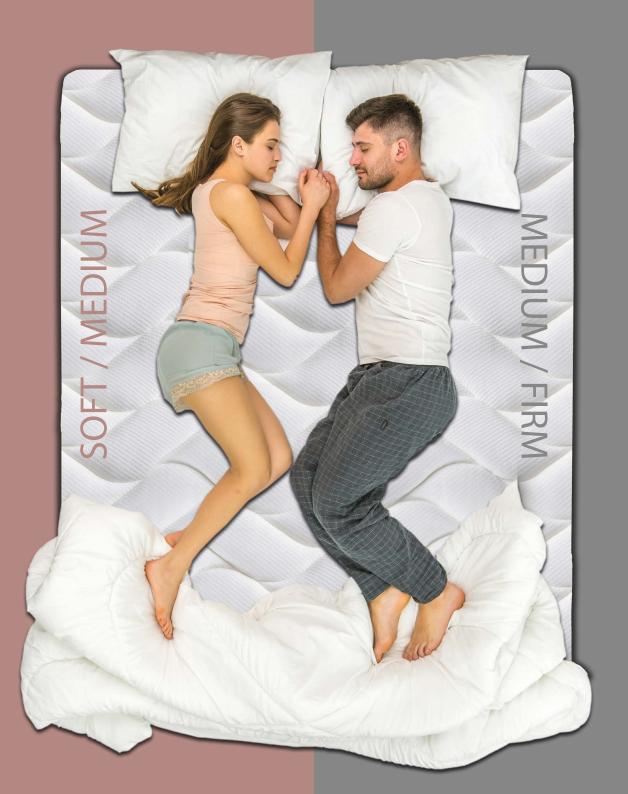

# Individual Comfort!

One mattress...
two different
senses!

SOFT / MEDIUM

MEDIUM / FIRM

# **Individual Comfort!**

# One mattress... two different senses!

A 20-year married life or cohabitation is estimated to have completed more than 50 thousand hours of joint sleep.

What if there are different sleeping needs, habits and preferences? Should a couple buy 2 mattresses of different softness or should one of the two compromise and sacrifice the quality of his/her sleep? It is a fact that each of us has different sleeping needs and these are determined mainly by our body type but also by the feeling we expect from our mattress.

Based on the above-mentioned, we here at Gevorest, after much research and experimentation, have come up with the advanced Individual Comfort innovation. We designed mattresses with a different and personalized feel on each side, thus satisfying couples with different body type, different body mass index, as well as with different preferences in terms of feeling and softness, without compromising on the level of comfort and support.