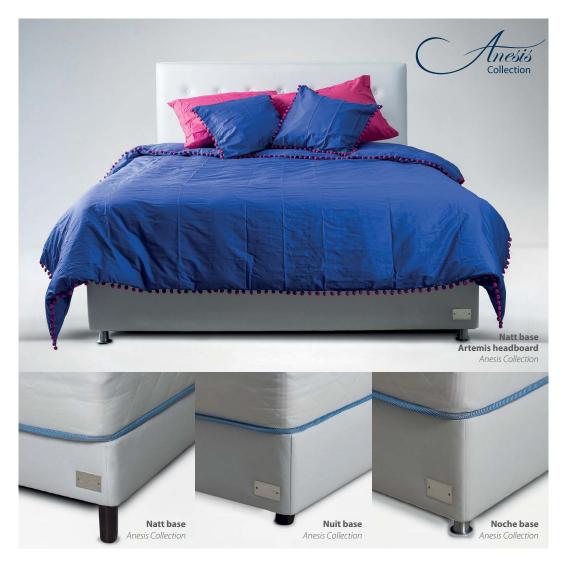

## Natt, Nuit & Noche bases

### Uniform wooden surface

- Durable and Robust.
- Reinforces the levels of support of the **Anesis Collection** Mattresses.
- Ideally combined with the **Anesis Collection** Headboards.

### Important: A uniform flat surface is necessary for the correct operation of the Mattress.

\* Natt in Swedish means night, Nuit in French means night, Noche in Spanish means night