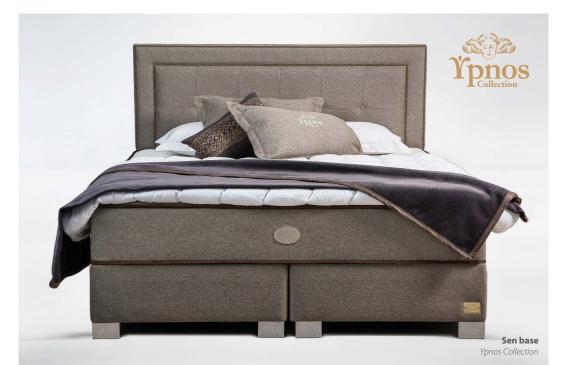

### Sueno, Sonno & Sen bases

### Uniform flat surface with homogeneous springs

- Durable and Robust.
- Maximum pressure elimination, as it is absorbed into the divan where it weakens and disappears.
- Combined with the Relax range mattresses support and comfort are maximised.
- Ideally combined with the **Relax Collection** Headboards.

### Important: A uniform flat surface is necessary for the correct operation of the Mattress.

\* Sante in French means health, Swen in Haitian Creole means care