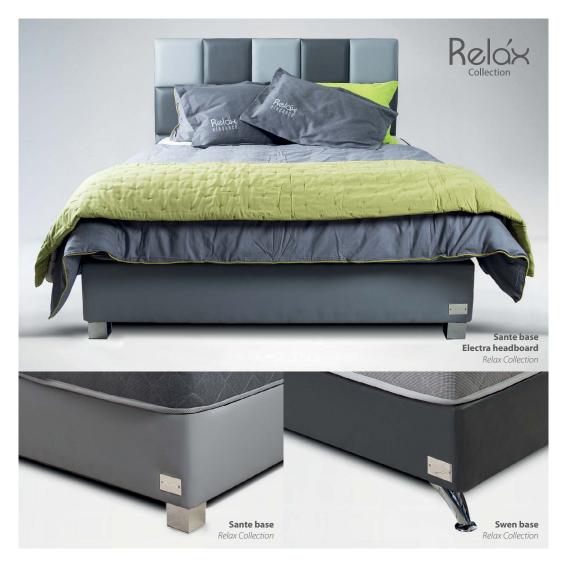

### Uniform flat surface with homogeneous springs

- Durable and Robust.
- Maximum pressure elimination, as it is absorbed into the divan where it weakens and disappears.
- Combined with the Relax range mattresses support and comfort are maximised.
- Ideally combined with the **Relax Collection** Headboards.

### Important: A uniform flat surface is necessary for the correct operation of the Mattress.

\* Sante in French means health, Swen in Haitian Creole means care