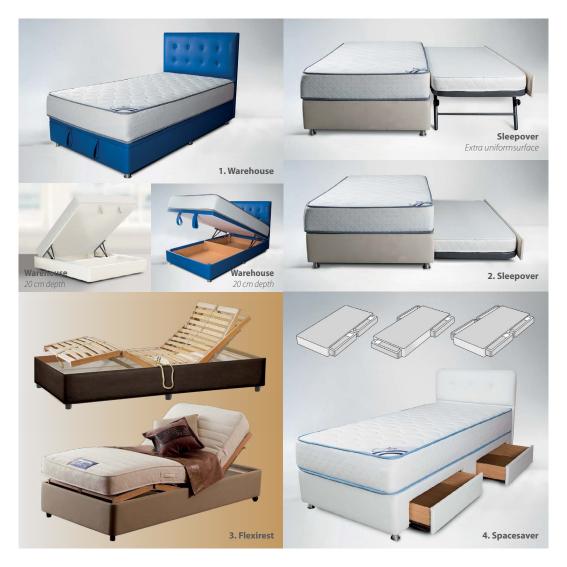

# Space saving specialty bases (divans)

# 1. Warehouse

- Ideal solution for people who need **additional storage space.**
- Base with two options for **uniform** storage space: 20cm and 25cm depth.
- Can support any Mattress type
- **Opens and closes easily** without moving the mattress.

# 3. Flexirest

- Specially designed **for people with mobility issues.**
- Base (Divan) with **electronic lift.**
- Combined with mattresses without springs.

### 2. Sleepover

- An ideal solution for **additional** sleeping space for guests.
- Convertible base of uniform flat surface for expansion of existing Base (Divan).
- The additional uniform base comes with **hinged base leg** so that it may match the height of the main base.

- Base (Divan) with **drawers**, in 3 different combinations.
- Ideal solution for **additional storage space.**
- Suitable for all mattress types.