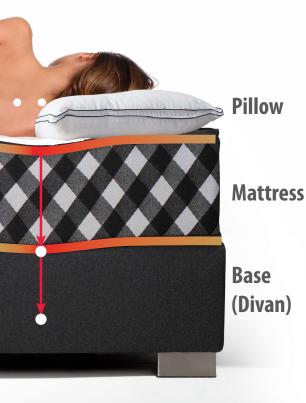

# Base (Divan)

For an Ideal Sleep Quality, we need the following:

- A Base (Divan)
- A Mattress
- A Pillow

The perfect combination of these three components contributes to the absorption and elimination of all body pressures, always aiming at the preservation of the spinal cord at its right place. (see diagram)

### Uniform flat surface with independent springs

- Durable and Robust.
- When lying down, our body creates pressure points due to its weight. Once the function of the Mattress springs and Base (Divan) are synchronized, however, the pressure points are absorbed, and weaken, before finally being eliminated.
- In combination with the independent springs of the Ypnos range mattresses, support and comfort are maximised.
- When lying down, our body creates pressure points due to its weight. Once the function of the mattress springs and Base (Divan) are synchronized, however, the pressure points are absorbed, and weaken, before finally being eliminated.
- Ideally combined with the **Ypnos Collection** Headboards.