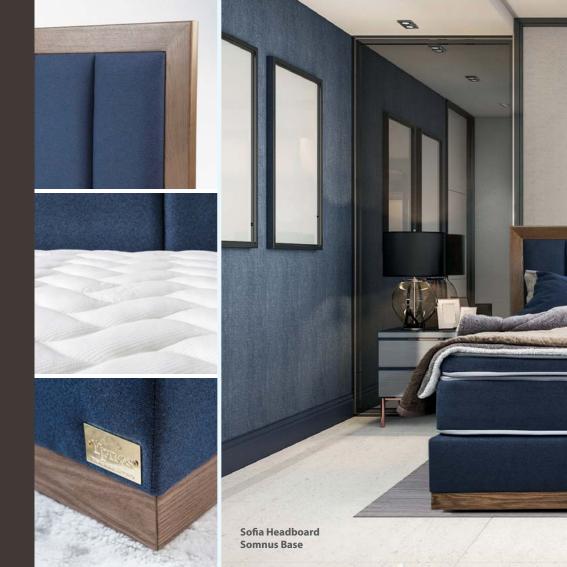

**Headboards:** Eris, Ifigeneia, Alkistis, Ioli, Semeli, Sofia.

Single flat surface bases with independent springs: Sen, Sueno, Sova, Somnus.