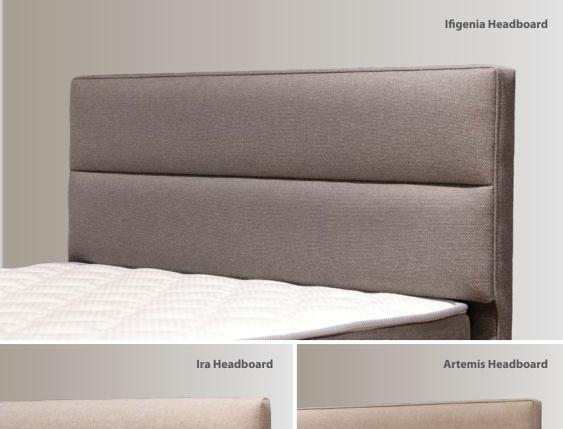

**Headboards:** Ira, Ifigenia, Artemis, Dafni, Electra, Ariadne.

Single flat surface base with independent springs:
Nuvem