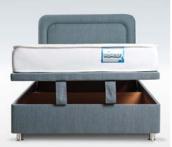

### Warehouse

- Ideal solution for additional storage space
- Base with large storage space in two options, depth 20cm and 25cm
- Easy to open and close without moving the mattress
- Suitable for all types of mattresses