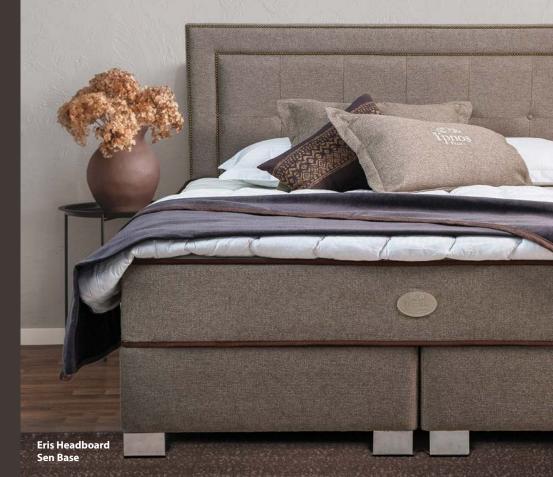

**Headboards:** Eris, Ifigeneia, Alkistis, Ioli, Semeli, Sofia.

Single flat surface bases with independent springs: Sen, Sueno, Sova, Somnus.