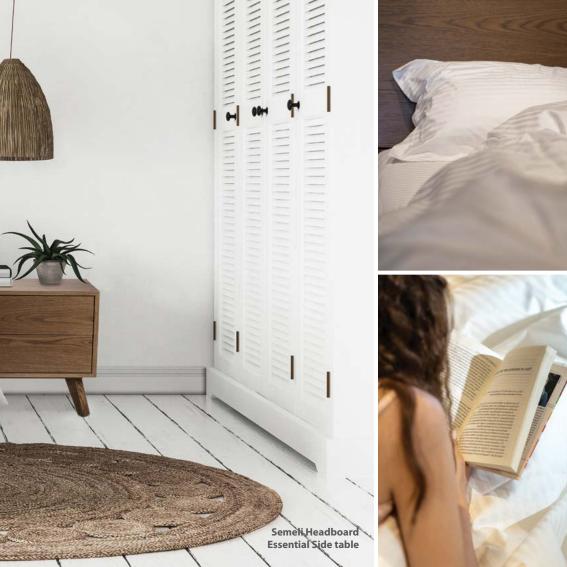

**Headboards:** Eris, Ifigeneia, Alkistis, Ioli, Semeli, Sofia.

Single flat surface bases with independent springs: Sen, Sueno, Sova, Somnus.