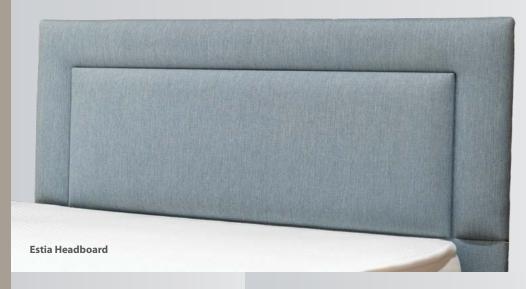

Headboards: Mandalena, Estia, Alexandra, Athena.

Single flat wooden surface bases: Natt, Nuit, Noche.

Mandalena Headboard

Mandalena Headboard with buttons

Natt Base

Nuit Base

**Noche Base** 

Athena Headboard