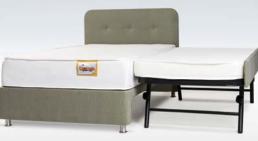

# Smart and practical solutions!

Specialised bases, ideally designed to provide easy and simple solutions for your bedroom.

**Sleepover** with base extension for guests

**Spacesaver** with drawers for additional storage space

### Sleepover

- Adjustable single surface base for extending existing base
- Ideal solution for guests

- The additional single surface base has legs that can be open, thus can reach the height of the main base
- Suitable for every type of mattresses