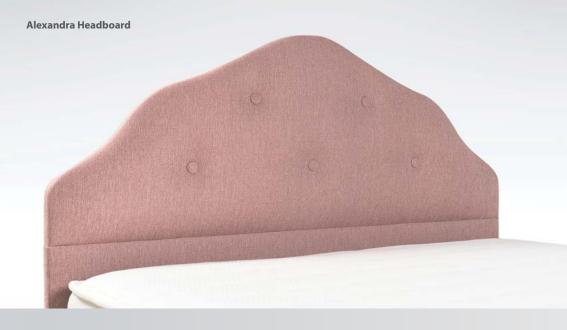

Headboards: Mandalena, Estia, Alexandra, Athena.

Single flat wooden surface bases: Natt, Nuit, Noche.

Mandalena Headboard

Mandalena Headboard with buttons

Natt Base

Nuit Base

**Noche Base** 

Athena Headboard