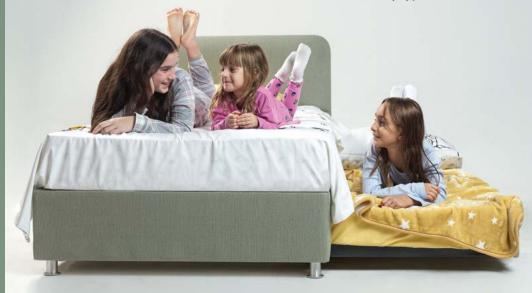

# Smart and practical solutions!

Specialised bases, ideally designed to provide easy and simple solutions for your bedroom.

**Sleepover** with base extension for guests

**Spacesaver** with drawers for additional storage space

### Sleepover

- Adjustable single surface base for extending existing base
- Ideal solution for guests

- The additional single surface base has legs that can be open, thus can reach the height of the main base
- Suitable for every type of mattresses