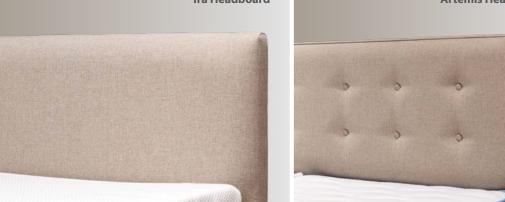

**Headboards:** Ira, Ifigenia, Artemis, Dafni, Electra, Ariadne.

Single flat surface base with independent springs:
Nuvem