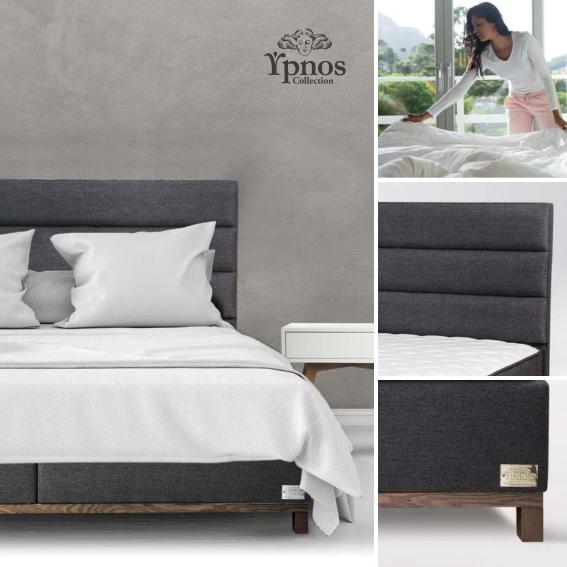

## Harmony and simplicity!

Anesis Collection is characterised by a simple, linear design of high aesthetics.

Light colours combined with soft, symmetric forms, give out a feeling of calmness and elegance.

Headboards: Mandalena, Estia, Alexandra, Athena.

Single flat wooden surface bases: Natt, Nuit, Noche.

Mandalena Headboard

Mandalena Headboard with buttons

Natt Base

Nuit Base

**Noche Base** 

Athena Headboard