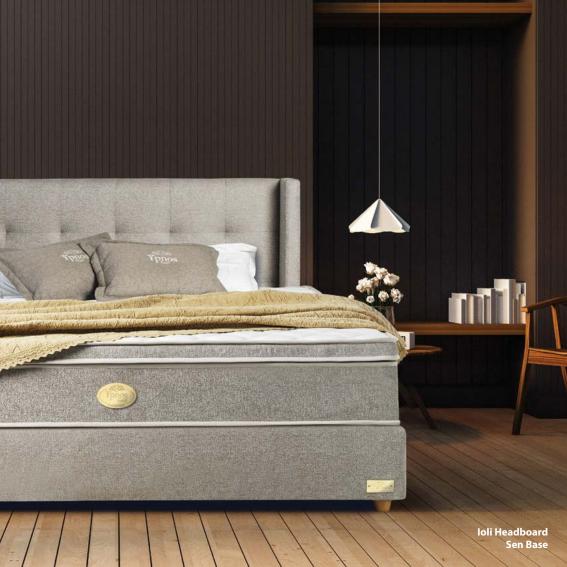

#### Dare to dream!

It stands out thanks to its unique design and its attractive appearance, while being made of high-quality materials.

Ypnos Collection offers you the opportunity to choose among fabrics of different patterns and colours, so that you can truly transform your bedroom into something uniquely yours.

**Headboards:** Eris, Ifigeneia, Alkistis, Ioli, Semeli, Sofia.

Single flat surface bases with independent springs: Sen, Sueno, Sova, Somnus.