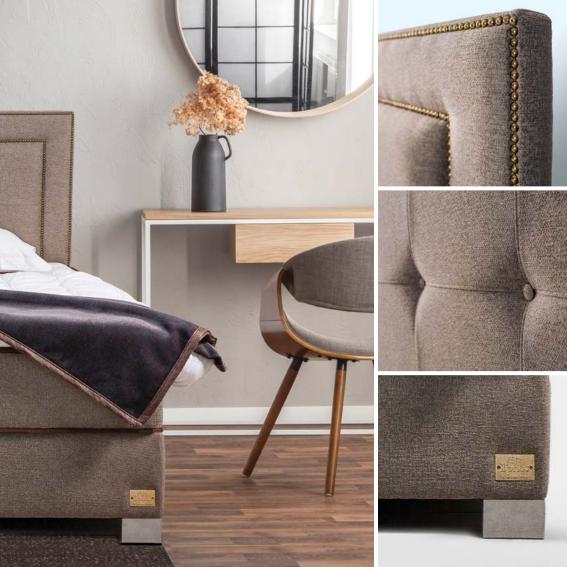

**Headboards:** Eris, Ifigeneia, Alkistis, Ioli, Semeli, Sofia.

Single flat surface bases with independent springs: Sen, Sueno, Sova, Somnus.