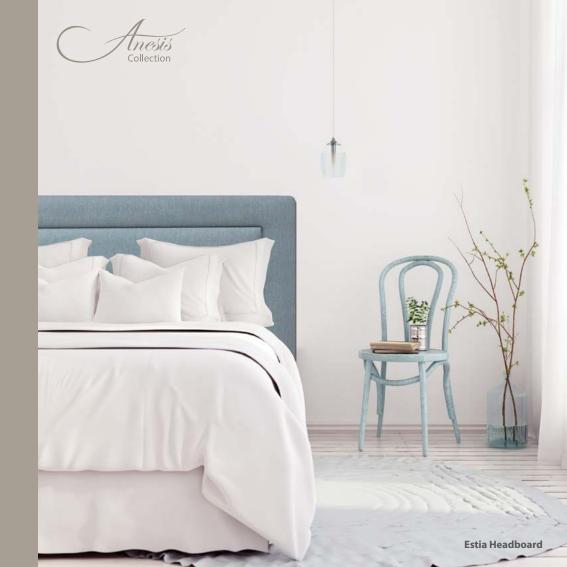

## Harmony and simplicity!

Anesis Collection is characterised by a simple, linear design of high aesthetics.

Light colours combined with soft, symmetric forms, give out a feeling of calmness and elegance.

Headboards: Mandalena, Estia, Alexandra, Athena.

Single flat wooden surface bases: Natt, Nuit, Noche.

Mandalena Headboard

Mandalena Headboard with buttons

Natt Base

Nuit Base

**Noche Base** 

Athena Headboard