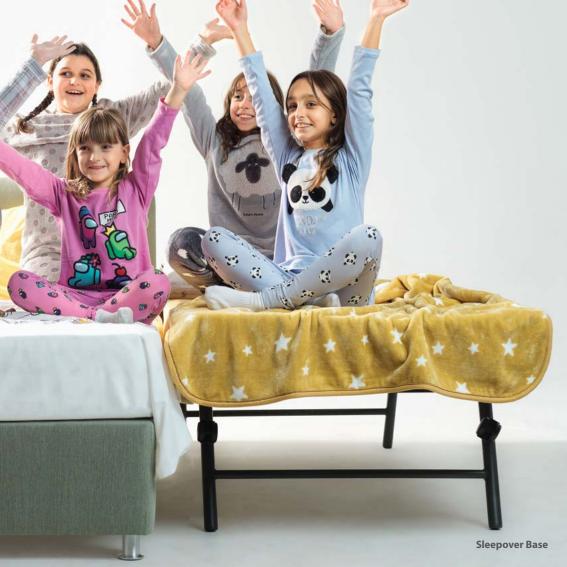

# Smart and practical solutions!

Specialised bases, ideally designed to provide easy and simple solutions for your bedroom.

**Sleepover** with base extension for guests

**Spacesaver** with drawers for additional storage space

### Sleepover

- Adjustable single surface base for extending existing base
- Ideal solution for guests

- The additional single surface base has legs that can be open, thus can reach the height of the main base
- Suitable for every type of mattresses