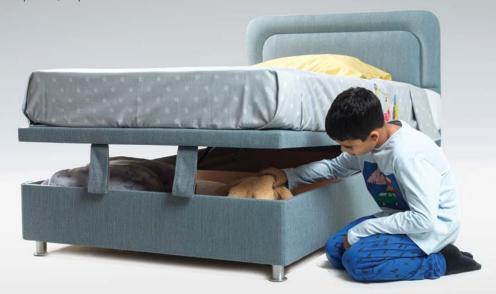

**Warehouse** with storage mechanism for keeping bed linen

Flexirest with electrical mechanism for adjusting the bed

### Warehouse

- Ideal solution for additional storage space
- Base with large storage space in two options, depth 20cm and 25cm
- Easy to open and close without moving the mattress
- Suitable for all types of mattresses