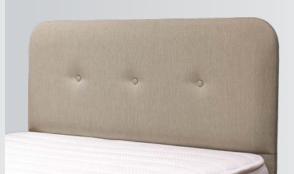

Headboards: Mandalena, Estia, Alexandra, Athena.

Single flat wooden surface bases: Natt, Nuit, Noche.

Mandalena Headboard

Mandalena Headboard with buttons

Natt Base

Nuit Base

**Noche Base** 

Athena Headboard