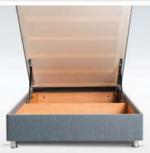

### Warehouse

- Ideal solution for additional storage space
- Base with large storage space in two options, depth 20cm and 25cm
- Easy to open and close without moving the mattress
- Suitable for all types of mattresses