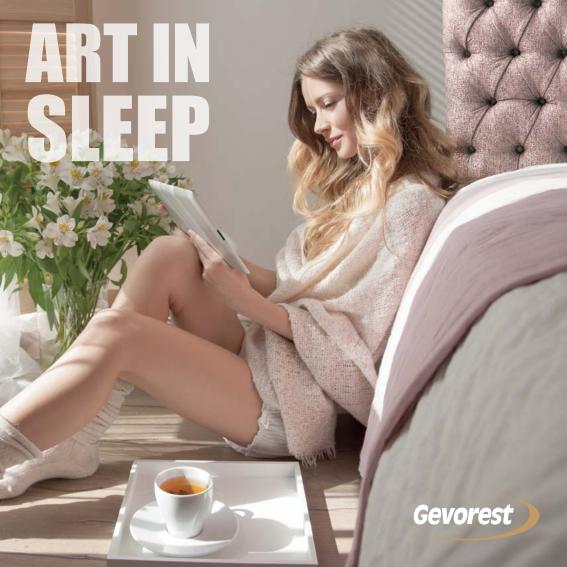

Add "Art in your Sleep" by choosing your Headboard: A tasteful headboard can make a huge difference in your bedroom's appearance… just like an Art Painting!

### "Art in your Sleep"

A bedroom with tasteful aesthetics, soft and pleasurable bed linen, the right lighting, and furniture matching the space, can be the ideal refuge after a hard day. Every element in the space has its importance, from the nightstand to the headboard – even the colour on the walls.

Make sure you choose light, "quiet" colours for the bedroom walls, that allow your mind and body to rest peacefully after a long, difficult day.

You should select the furniture according to your style but be careful not to "overload" the space, so that you don't provide your brain with too much stimulation. The bed's headboard can function as a centerpiece, which will reflect your personal style and creativity.